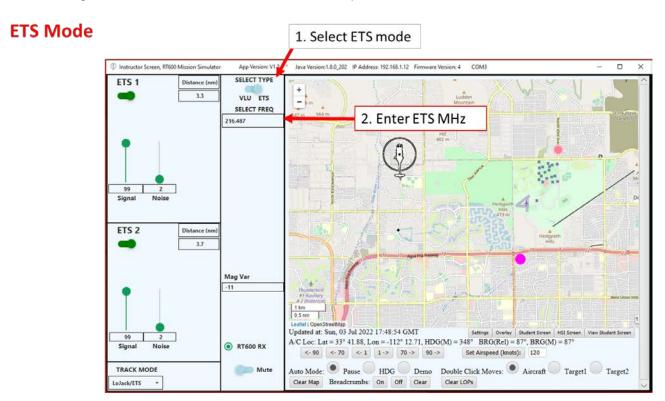

#### Instructor Screen:

Note: Selecting SAR Track mode will simulate ELT search operations