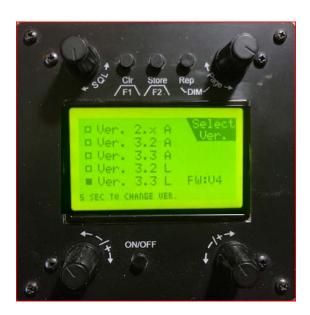

# DCU Trainer version selection page:

The DCU Trainer will power up upon plugging the USB cable into the. The first screen is the Becker 517 / RT-600 **Version Select** page. Within 5 seconds of power up, select the desired version number to run on the DCU Trainer by turning the upper right Page rotary knob.

Select Ver. 3.2 L for 1st generation DCU Trainer Law Enforcement version

Select Ver. 3.3 L for 2<sup>nd</sup> generation DCU Trainer Law Enforcement version

**Version Select Page** 