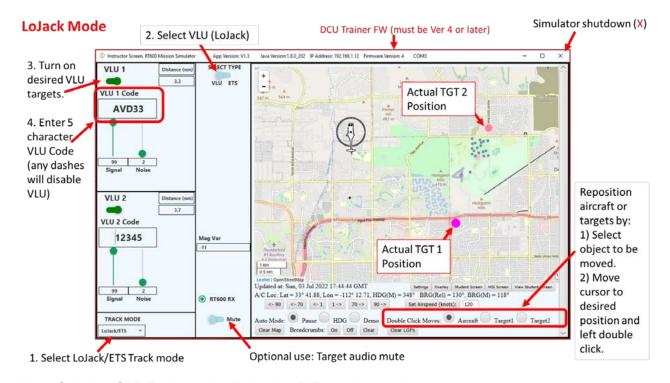

#### Instructor Screen:

Note: Selecting SAR Track mode will simulate ELT search operations